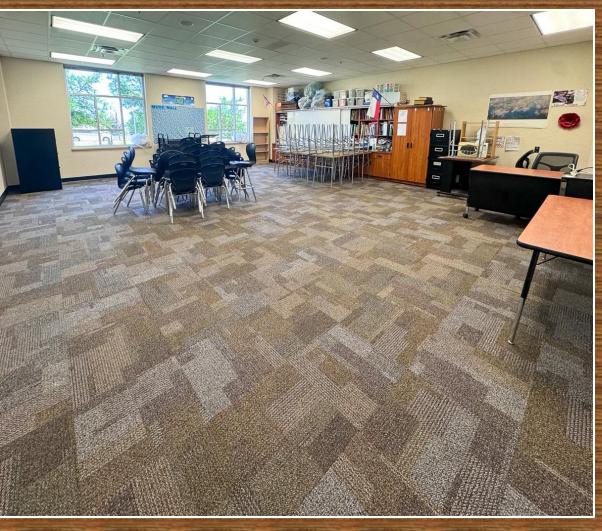

#### HIGHLAND MS AND SAGINAW ES HVAC REPLACEMENT PROJECT

 All rooftop units have been replaced. Test and balance are ongoing. All staff were given access on July 15<sup>th</sup>.

**Carpet replacements at both campuses** have been completed.