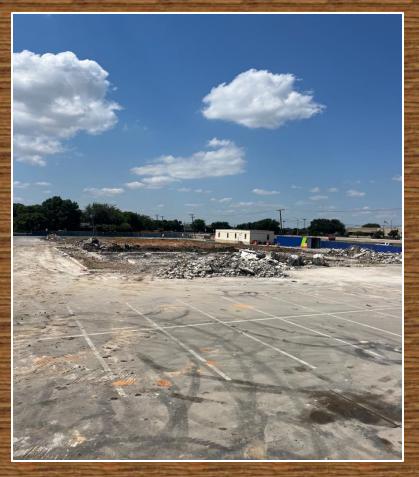

### WAYSIDE MS UPDATE

- Site grading is to begin on July 19.
- Utilities will begin in early August (pending city plans review).
- Demolition of all structures is completed, and removal of asphalt is ongoing.