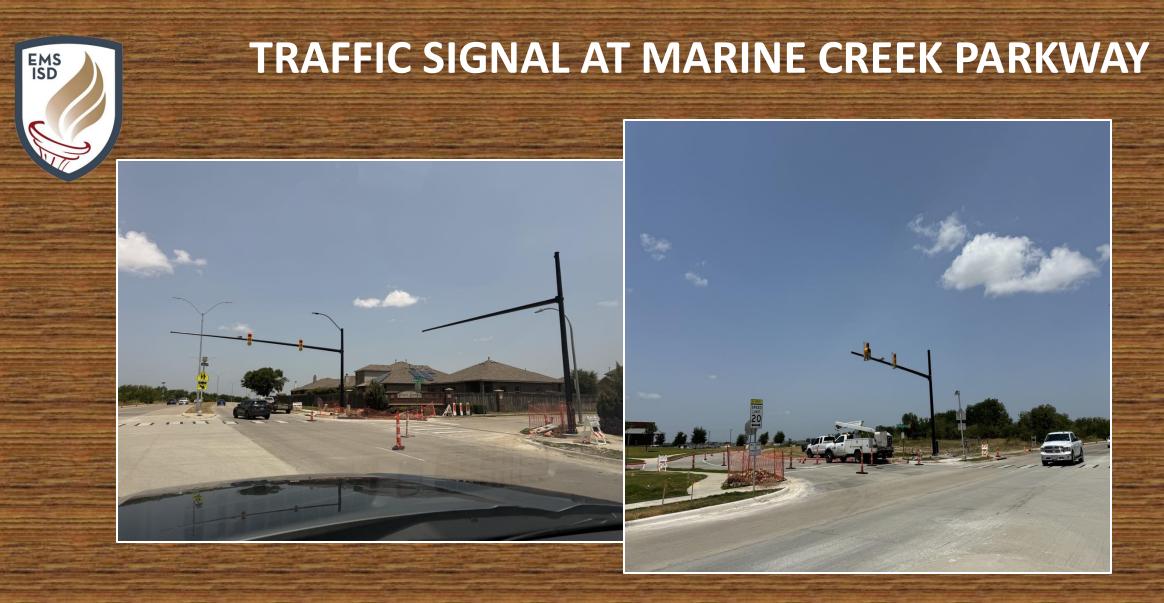

# **GYM FLOOR REPLACEMENT PROJECT**

 Gym floor at Comanche Springs ES is complete. Striping to start soon.

**Demolition is ongoing at Remington Point ES.** 

 Traffic signal at Marine Creek Parkway and Mustang Rock work continues. Expected completion date is the end of August 2024.