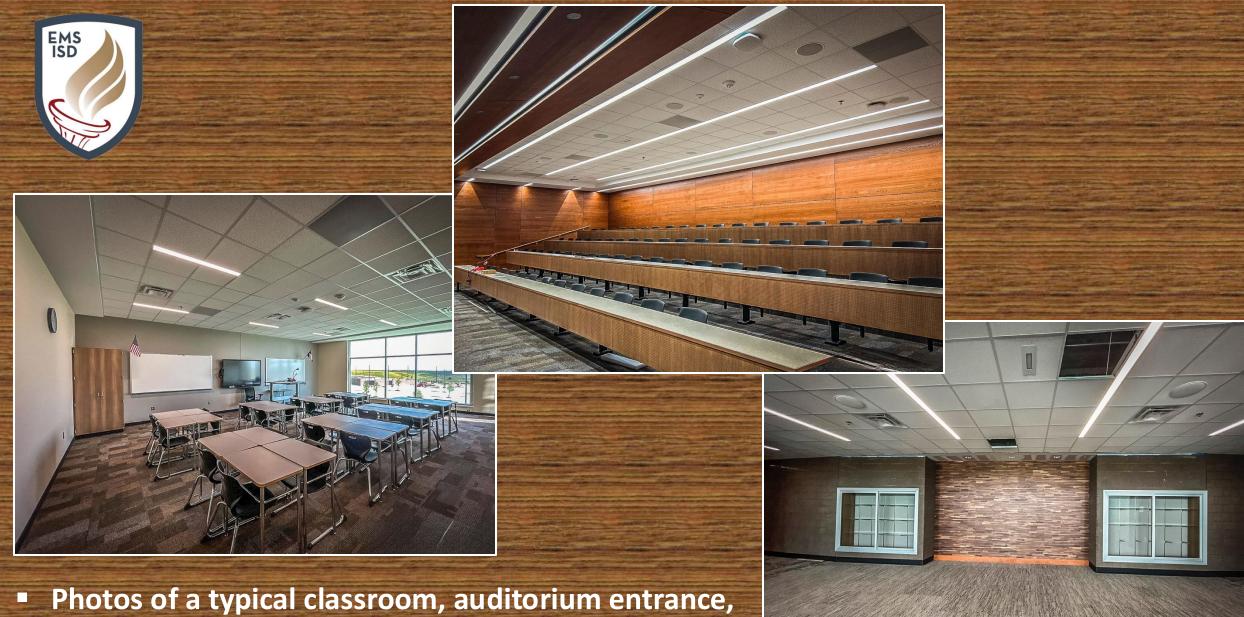

EMS ISD

Aerial photo of the campus looking south.

 The dry creek courtyard and stair entrances are complete.

and the small lecture hall.

Photos show black box and stage lighting entrance in the Performing Arts Center.