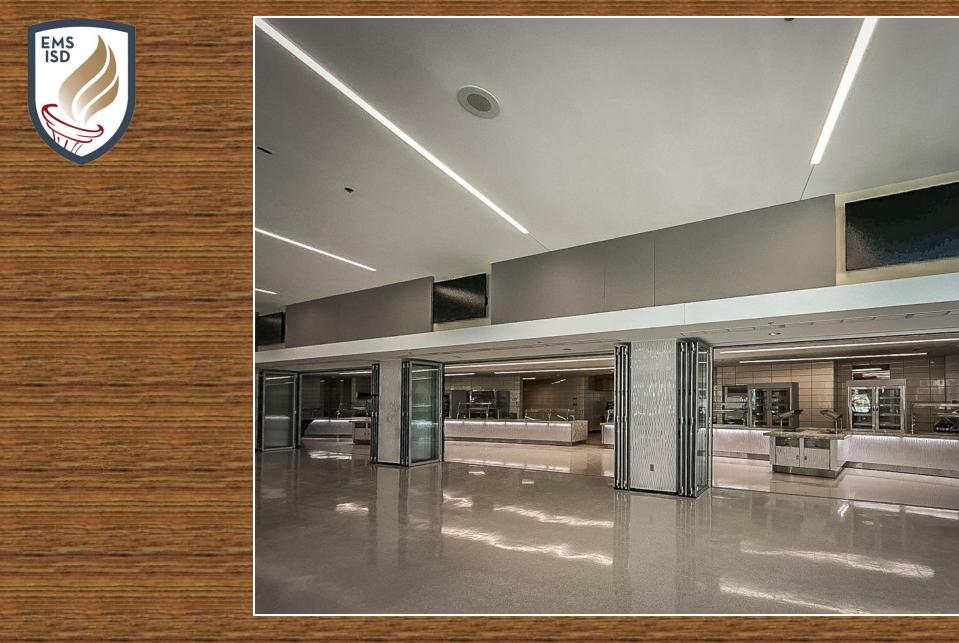

The kitchen serving line is complete and ready for students.

Stadium press box logos have been installed.

GH 田井 KN

Gymnastics gym is complete.
Practice gym floor has been painted and sealed.
Competition gym wood flooring installation is in progress.