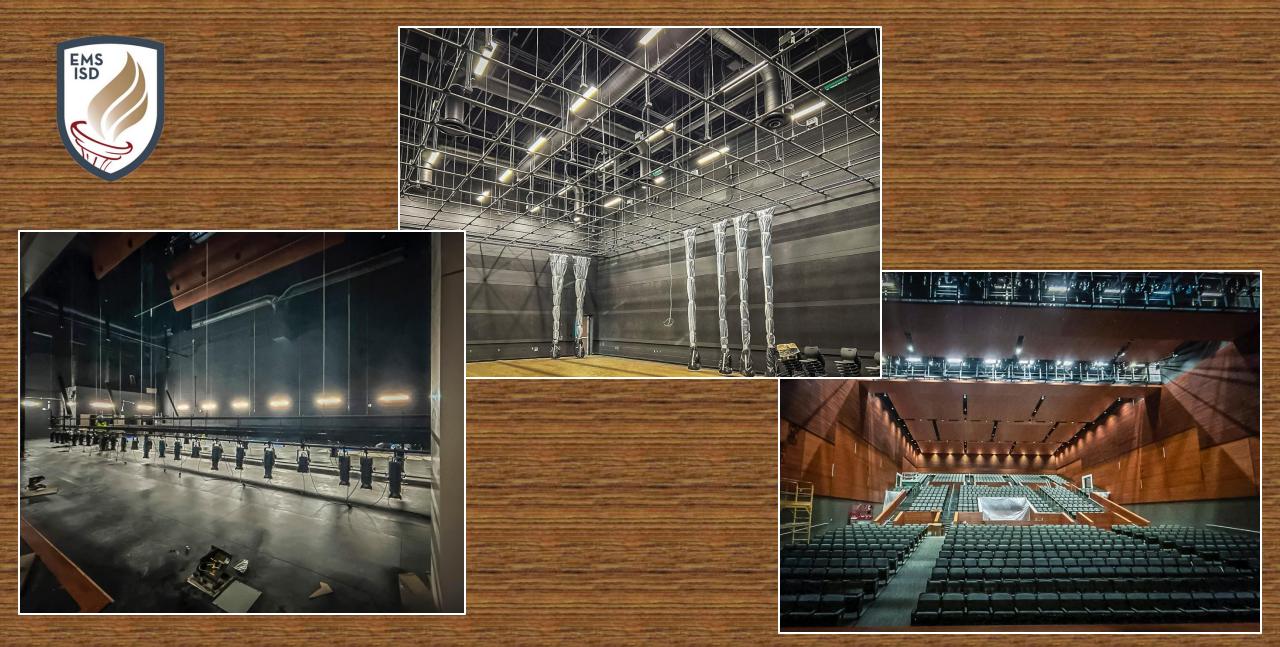

EMS ISD

Aerial photo of the campus looking south.

 The dry creek courtyard and stair entrances are complete.

and the small lecture hall.

Photos show black box and stage lighting entrance in the Performing Arts Center.