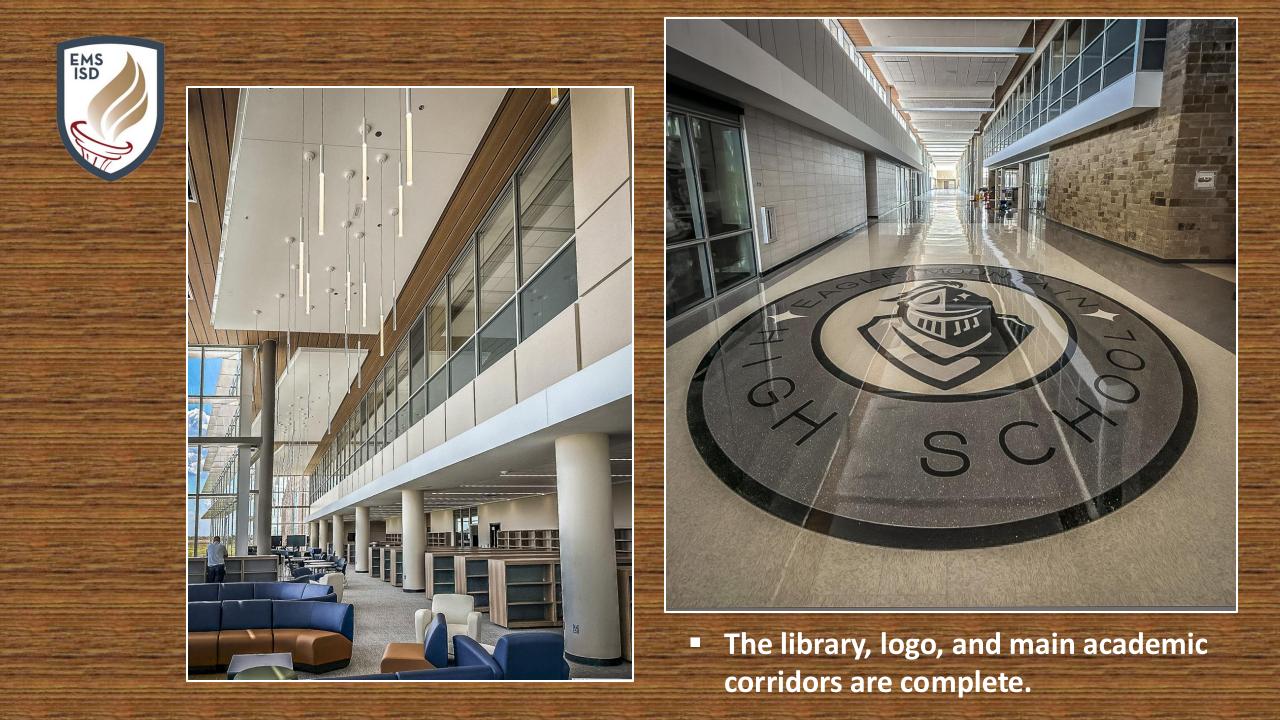

EMS ISD

Aerial photo of the campus looking south.

 The dry creek courtyard and stair entrances are complete.

and the small lecture hall.

Photos show black box and stage lighting entrance in the Performing Arts Center.