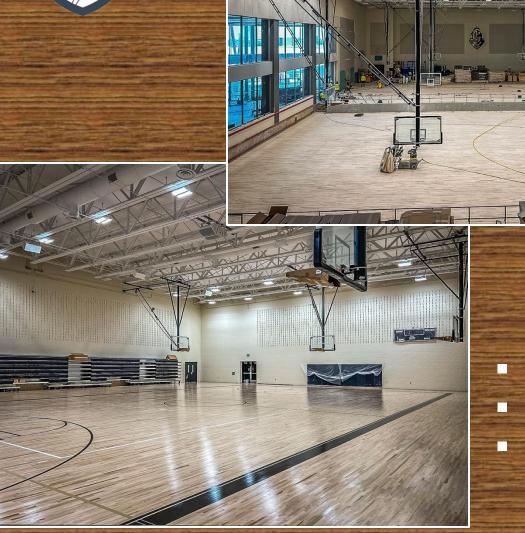

The kitchen serving line is complete and ready for students.

Stadium press box logos have been installed.

GH 田井 KN

Gymnastics gym is complete.
Practice gym floor has been painted and sealed.
Competition gym wood flooring installation is in progress.