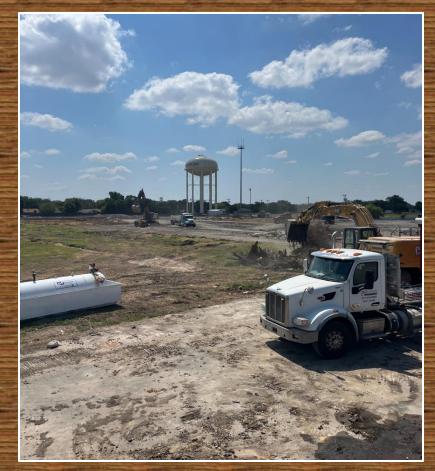

### WAYSIDE MS UPDATE

- Site grading is to begin on July 19.
- Utilities will begin in early August (pending city plans review).
- Demolition of all structures is completed, and removal of asphalt is ongoing.