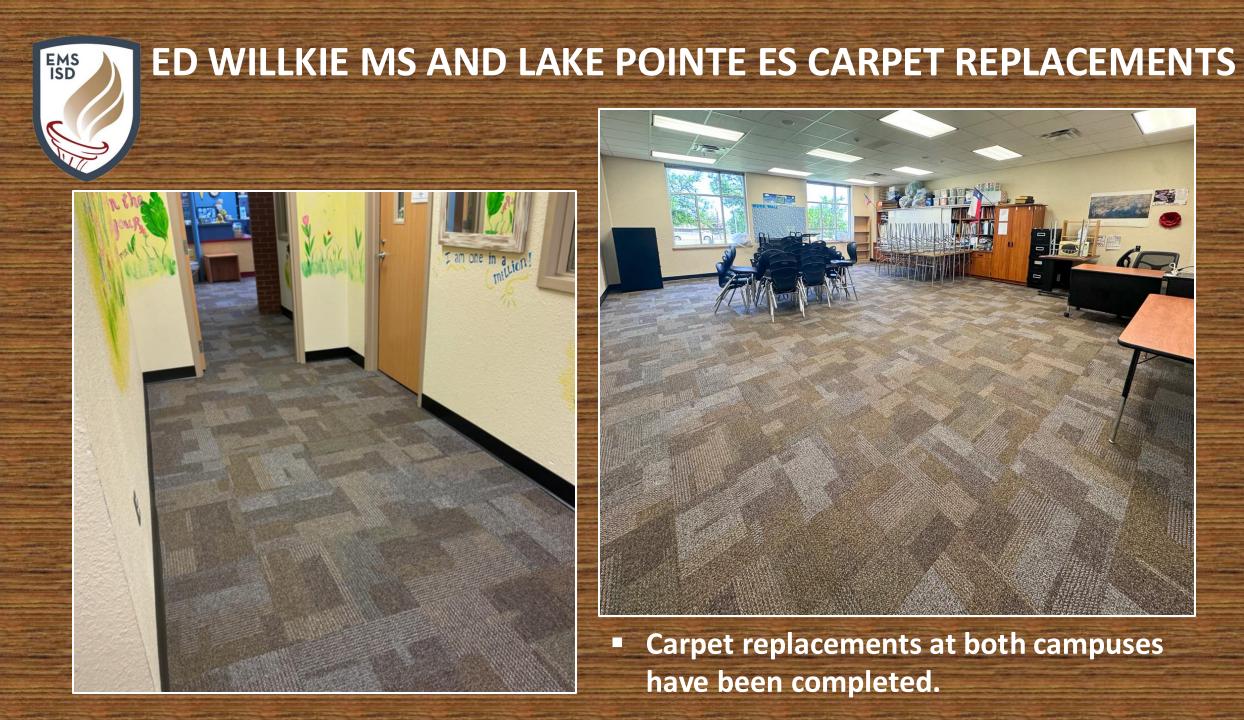

#### HIGHLAND MS AND SAGINAW ES HVAC REPLACEMENT PROJECT

 All rooftop units have been replaced. Test and balance are ongoing. All staff were given access on July 15<sup>th</sup>.

**Carpet replacements at both campuses** have been completed.