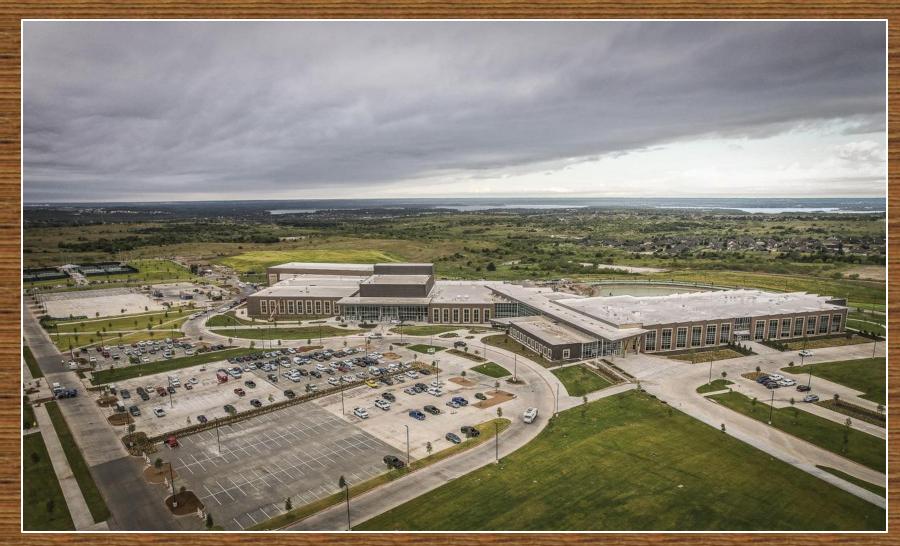

EMS ISD

Aerial photo of the campus looking south.

 The dry creek courtyard and stair entrances are complete.

and the small lecture hall.

Photos show black box and stage lighting entrance in the Performing Arts Center.