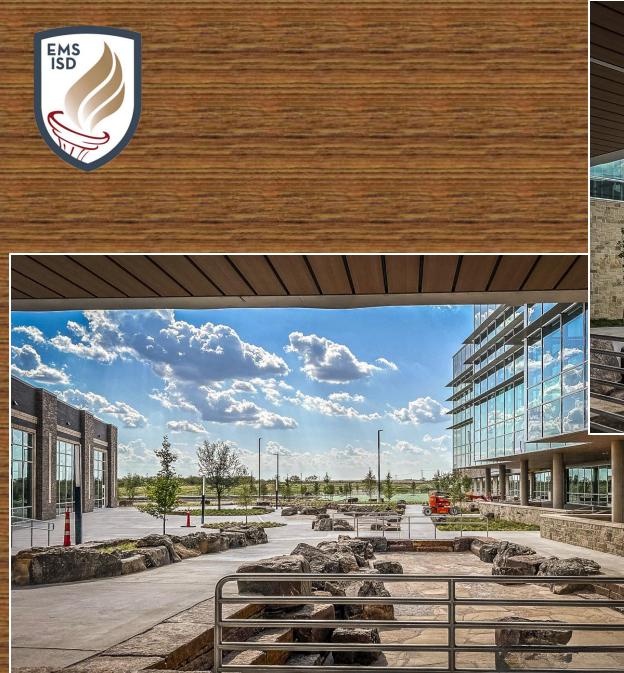

EMS ISD

Aerial photo of the campus looking south.

 The dry creek courtyard and stair entrances are complete.

and the small lecture hall.

Photos show black box and stage lighting entrance in the Performing Arts Center.