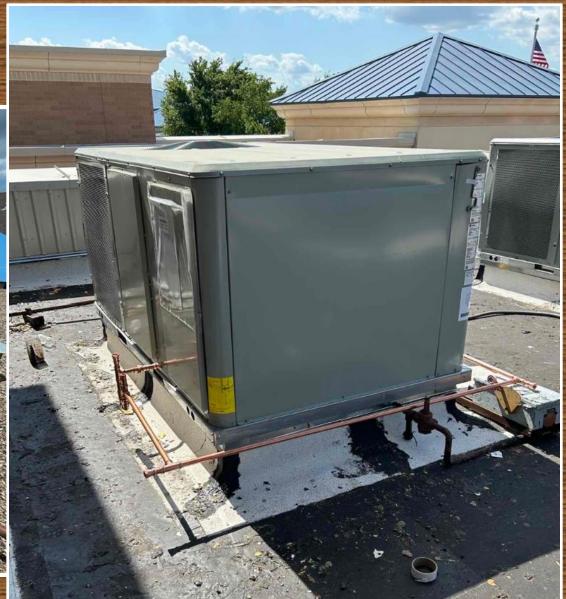

### **CREEKVIEW MS ROOF TOP UNITS PROJECT**

- All units have been installed.
- Test and balance is ongoing.
- Campus will be ready for staff on July 24.

#### HIGHLAND MS AND SAGINAW ES HVAC REPLACEMENT PROJECT

 All rooftop units have been replaced. Test and balance are ongoing. All staff were given access on July 15<sup>th</sup>.

**Carpet replacements at both campuses** have been completed.