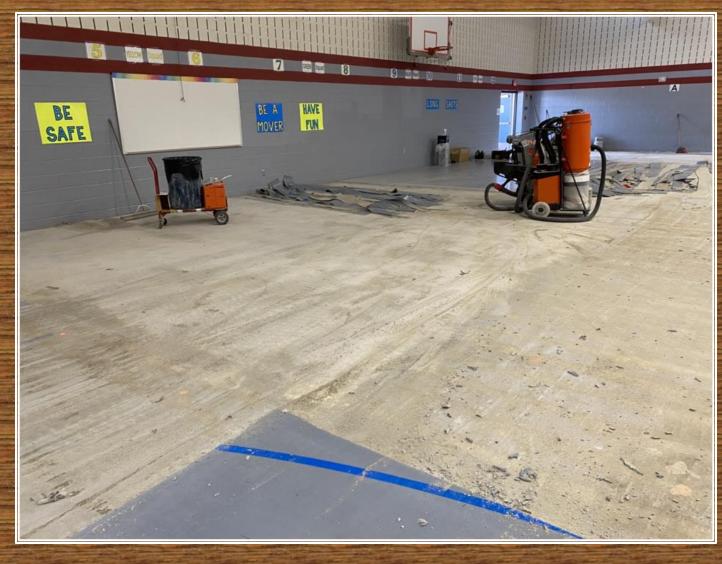

# **GYM FLOOR REPLACEMENT PROJECT**

 Gym floor at Comanche Springs ES is complete. Striping to start soon.

**Demolition is ongoing at Remington Point ES.** 

 Traffic signal at Marine Creek Parkway and Mustang Rock work continues. Expected completion date is the end of August 2024.